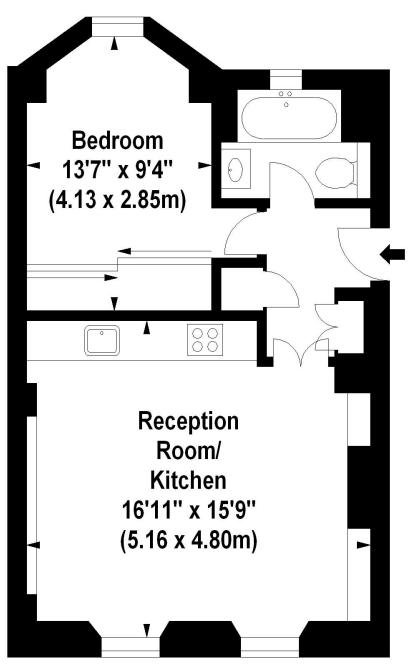

### Admiral Court, Blandford Street, W1

Approx. Gross Internal Area \* 473 Sq Ft - 43.98 Sq M

**First Floor** 

Illustration For Identification Purposes Only. Not To Scale \*Floorplan Drawn According To RICS Guidelines
© www.totalvista.co.uk 2011 (aa)